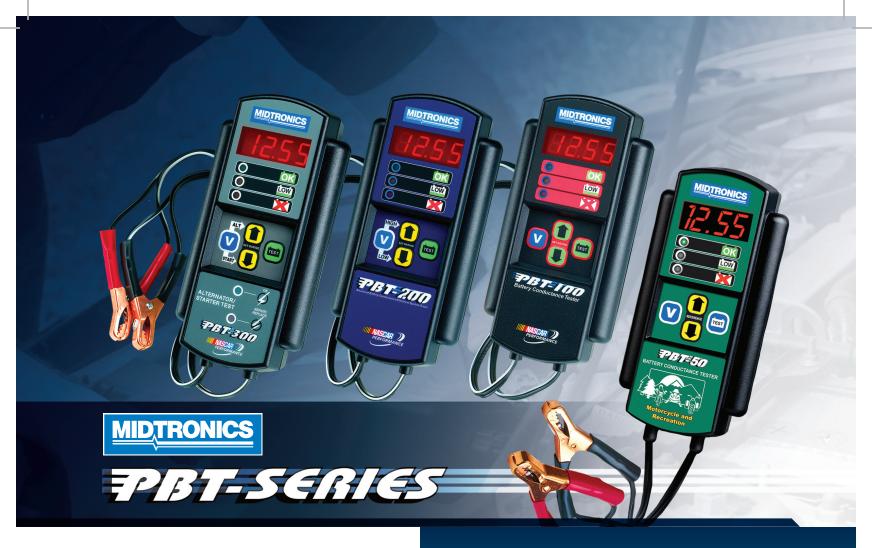

The PBT Series of analyzers makes the leading battery and electrical system analysis technology affordable. Now, every technician can experience the advantages of conductance testing with a fast, simple and portable system that improves safety, productivity and accuracy.

Using either model of the PBT Series analyzers, a technician can accurately and quickly test batteries, even when discharged. The portable units are activated by simply connecting the clamps to the battery, and test by setting the rating and pressing the test button. In seconds, an accurate test decision is achieved and displayed as an easy to understand red, yellow or green LED result.

With models covering vehicle classes from recreational and motorcycle through family transports, a wide range of vehicle testing can be easily afforded.

## **Diagnostic Starter and Electrical System Testing** (some models)

- Take the guesswork out of starter and electrical system testing
- Starter Testing: Down arrow displays the captured voltage from cranking the engine
- Green or red LED lights give an OK or Repair/Replace starter decision
- Electrical System Testing: Up arrow displays the captured high voltage
- Green or red LED lights giving an OK or Repair/Replace decision on the charging system